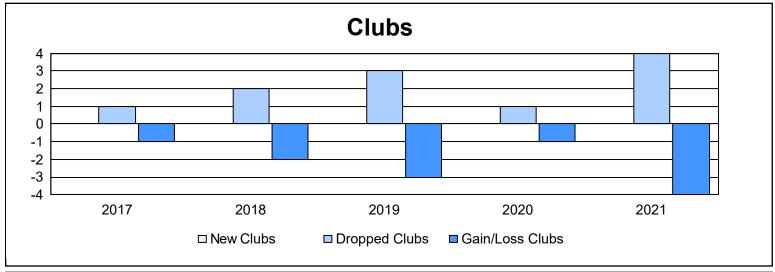

District 330 C As of June 2021 Cumulative

| Year      | New<br>Clubs | Dropped<br>Clubs | Gain/<br>Loss<br>Clubs | New<br>Members | Charter<br>Members | Reinstate<br>Members | Transfer<br>Members | Total<br>Member<br>Added | Total<br>Members<br>Dropped | Gain/<br>Loss<br>Members |
|-----------|--------------|------------------|------------------------|----------------|--------------------|----------------------|---------------------|--------------------------|-----------------------------|--------------------------|
| 2016-2017 | 0            | 1                | -1                     | 172            | 0                  | 4                    | 3                   | 179                      | 205                         | -26                      |
| 2017-2018 | 0            | 2                | -2                     | 98             | 0                  | 3                    | 33                  | 134                      | 264                         | -130                     |
| 2018-2019 | 0            | 3                | -3                     | 106            | 0                  | 4                    | 3                   | 113                      | 204                         | -91                      |
| 2019-2020 | 0            | 1                | -1                     | 82             | 0                  | 4                    | 4                   | 90                       | 240                         | -150                     |
| 2020-2021 | 0            | 4                | -4                     | 64             | 0                  | 4                    | 4                   | 72                       | 195                         | -123                     |
| Average   | 0            | 2                | -2                     | 104            | 0                  | 4                    | 9                   | 118                      | 222                         | -104                     |