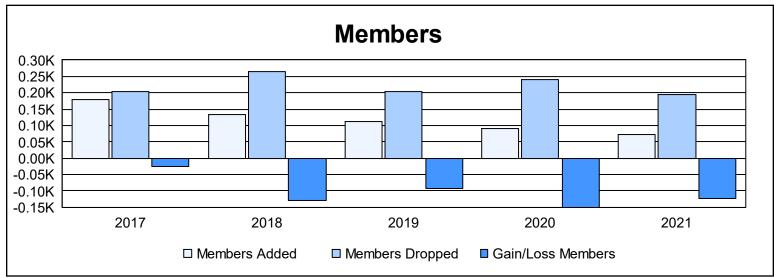

District 330 C As of June 2021 Cumulative

| Year      | New<br>Clubs | Dropped<br>Clubs | Gain/<br>Loss<br>Clubs | New<br>Members | Charter<br>Members | Reinstate<br>Members | Transfer<br>Members | Total<br>Member<br>Added | Total<br>Members<br>Dropped | Gain/<br>Loss<br>Members |
|-----------|--------------|------------------|------------------------|----------------|--------------------|----------------------|---------------------|--------------------------|-----------------------------|--------------------------|
| 2016-2017 | 0            | 1                | -1                     | 172            | 0                  | 4                    | 3                   | 179                      | 205                         | -26                      |
| 2017-2018 | 0            | 2                | -2                     | 98             | 0                  | 3                    | 33                  | 134                      | 264                         | -130                     |
| 2018-2019 | 0            | 3                | -3                     | 106            | 0                  | 4                    | 3                   | 113                      | 204                         | -91                      |
| 2019-2020 | 0            | 1                | -1                     | 82             | 0                  | 4                    | 4                   | 90                       | 240                         | -150                     |
| 2020-2021 | 0            | 4                | -4                     | 64             | 0                  | 4                    | 4                   | 72                       | 195                         | -123                     |
| Average   | 0            | 2                | -2                     | 104            | 0                  | 4                    | 9                   | 118                      | 222                         | -104                     |